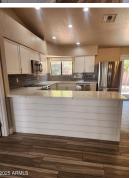

Beautifully remodeled cul-de-sac home featuring 3 bedrooms, 2 bathrooms, and a spacious 3-car garage. Step inside to a bright, open floor plan with a cozy fireplace and modern updates throughout. The updated kitchen boasts contemporary finishes and newer appliances, perfect for everyday living and entertaining. The large primary suite offers a peaceful retreat with its own fireplace and a full en-suite bathroom. Two generously sized guest bedrooms and an updated guest bath provide comfort for family or visitors. The expansive 3-car garage offers plenty of room for vehicles, toys, or storage. Situated on a desirable cul-de-sac lot with mature landscaping and a well-sized yard, this home combines style, space, and convenience in one inviting package.