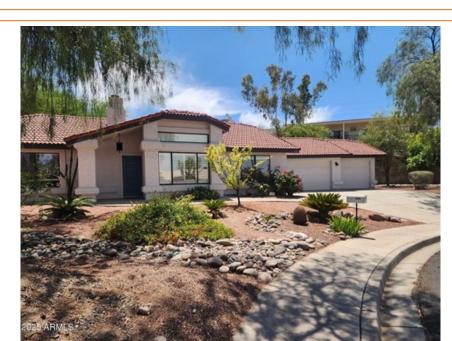

## 2105 W Terrace Dr, Wickenburg, AZ 85390

Beds: 3 | Baths: 2 Full

MLS #: 6859144

Single Family | 1,573 ft<sup>2</sup> | Lot: 11,761 ft<sup>2</sup> More Info: 2105WTerraceDr.IsForSale.com

Connie Jenson (928) 671-1579 connie@jenson.realtor conniejenson.com

Beautifully remodeled cul-de-sac home featuring 3 bedrooms, 2 bathrooms, and a spacious 3-car garage. Step inside to a bright, open floor plan with a cozy fireplace and modern updates throughout. The updated kitchen boasts contemporary finishes and newer appliances, perfect for everyday living and entertaining. The large primary suite offers a peaceful retreat with its own fireplace and a full en-suite bathroom. Two generously sized guest bedrooms and an updated guest bath provide comfort for family or visitors. The expansive 3-car garage offers plenty of room for vehicles, toys, or storage. Situated on a desirable cul-de-sac lot with mature landscaping and a well-sized yard, this home combines style, space, and convenience in one inviting package.